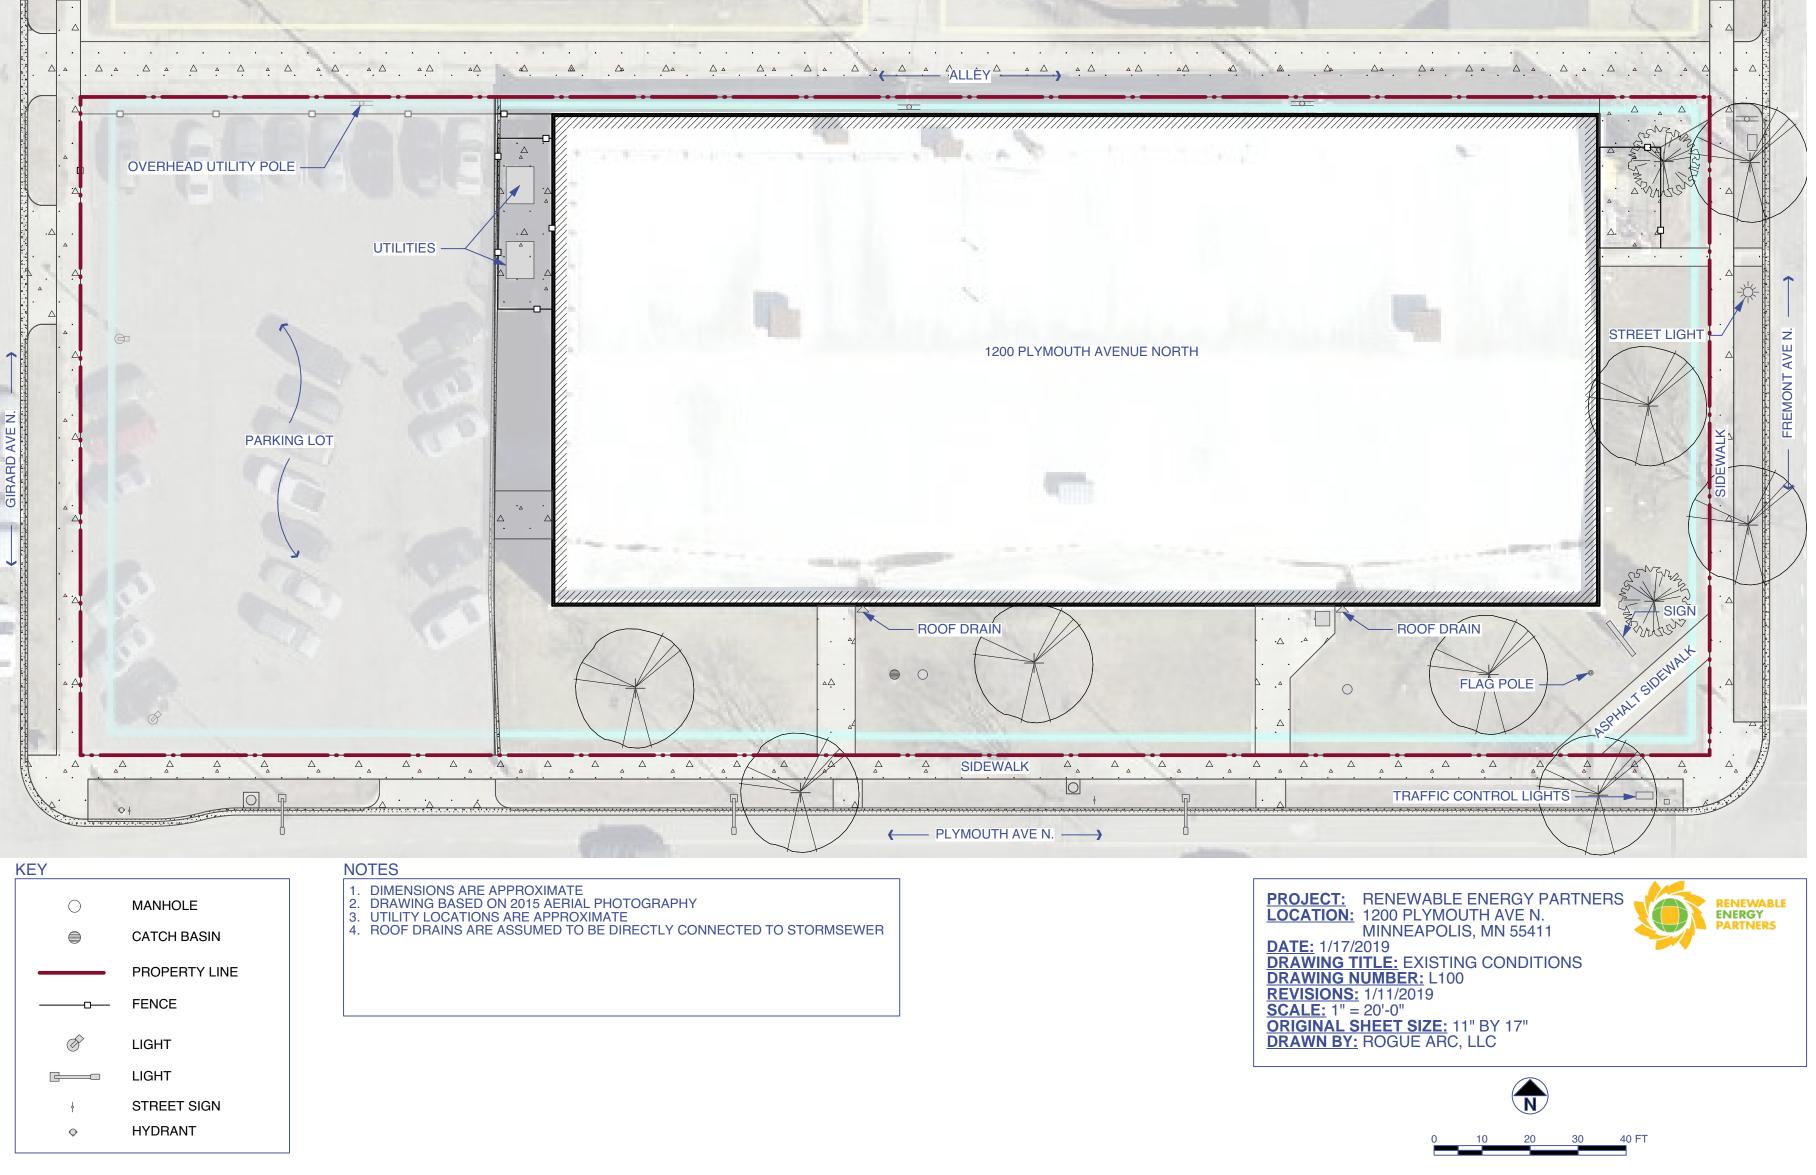

| % Impervious       | 31%         | % Impervious        | s 24%           |  |
|--------------------|-------------|---------------------|-----------------|--|
| Infiltration Basin | Information |                     |                 |  |
| <u>Sq-Ft</u>       | Ponding     | Amended Soils Depth | Storage (cu-ft) |  |
| 3,121              | 9"          | 2'0"                | 2,692           |  |

Infiltration Basin

% Impervious

Total

3,121

<u>28,159</u>

26%

0.072

0.646

55

NA

| Annual Pullutant Reductions |        |              |                  |  |
|-----------------------------|--------|--------------|------------------|--|
|                             | Before | <u>After</u> | <b>Reduction</b> |  |
| Volume (cu-ft/yr)           | 31,496 | 1,250        | 30,246           |  |
| TSS (lbs/year)              | 273.6  | 11.67        | 261.93           |  |
| TP (lbs/year)               | 0.5026 | 0.0250       | 0.4776           |  |