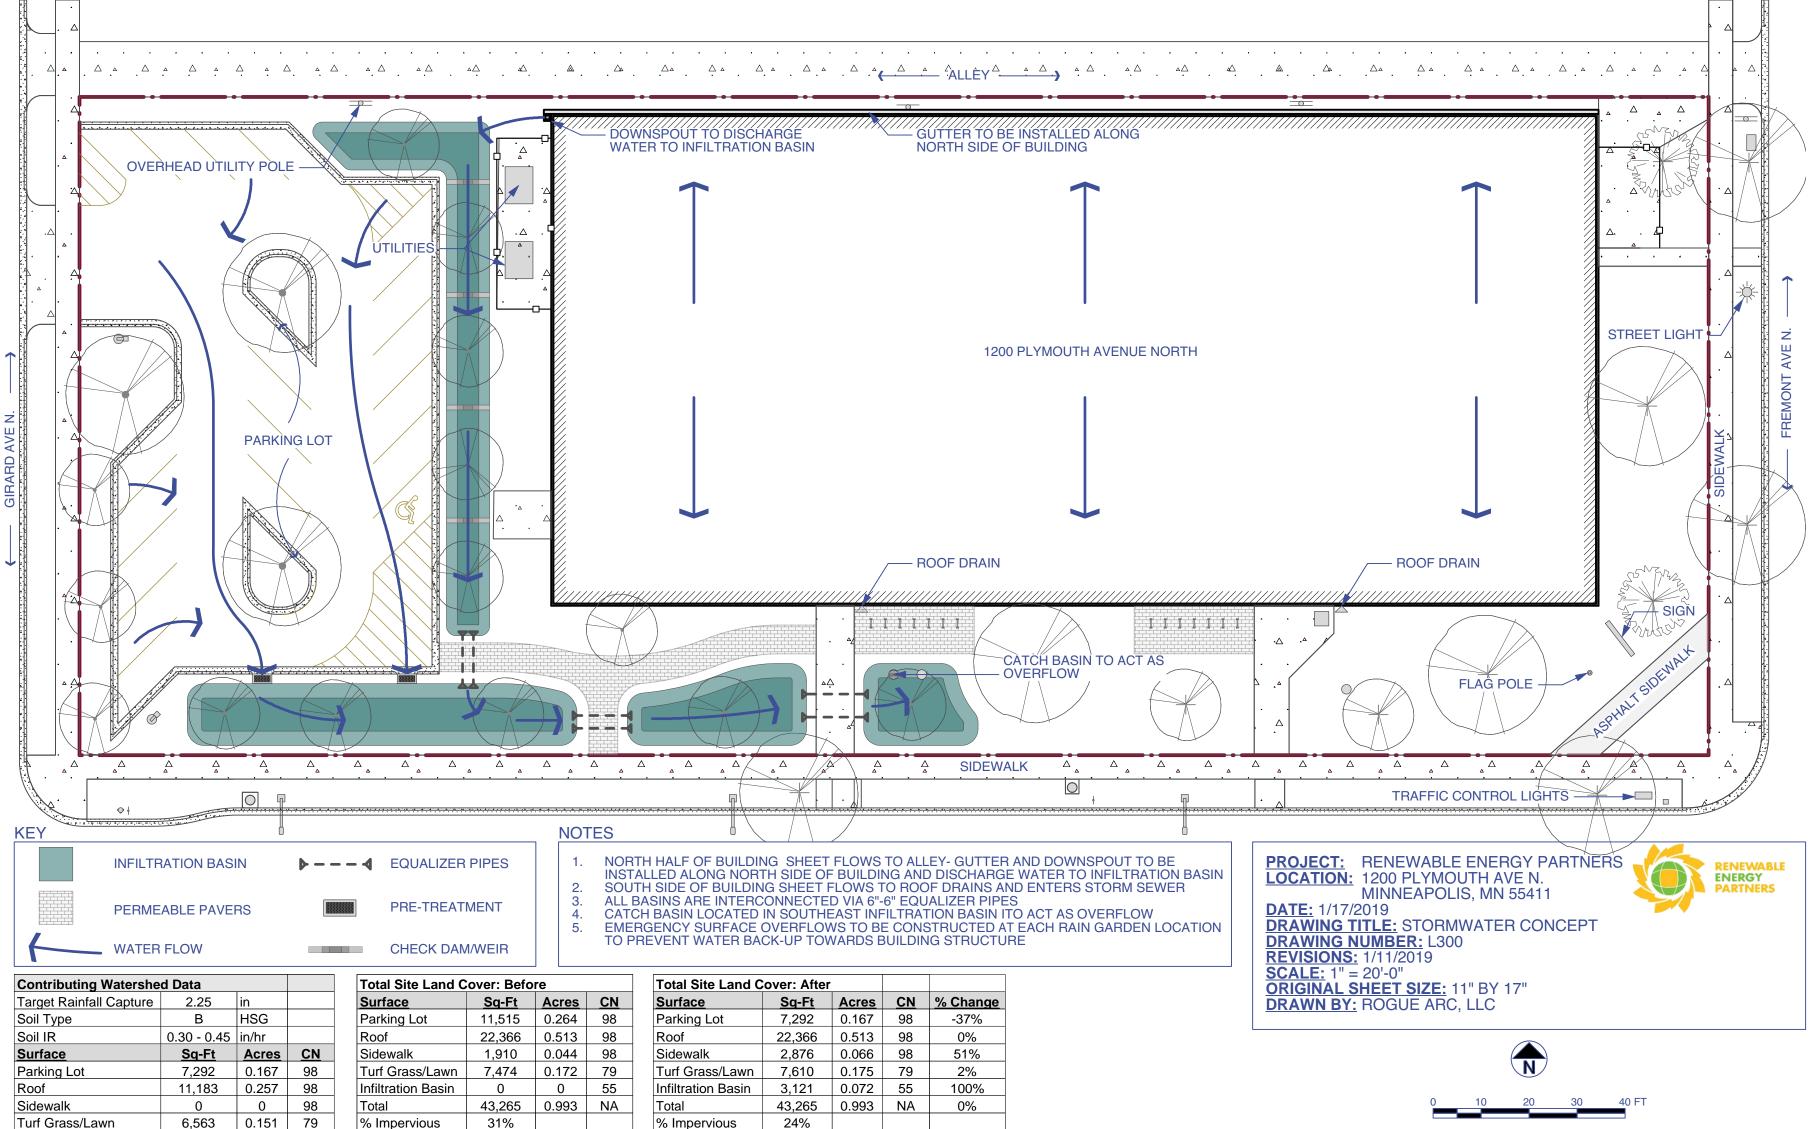

| % Impervious       | 31%         | % Impervious        | s 24%           |  |
|--------------------|-------------|---------------------|-----------------|--|
| Infiltration Basin | Information |                     |                 |  |
| <u>Sq-Ft</u>       | Ponding     | Amended Soils Depth | Storage (cu-ft) |  |
| 3,121              | 9"          | 2'0"                | 2,692           |  |

Infiltration Basin

% Impervious

Total

3,121

<u>28,159</u>

26%

0.072

0.646

55

NA

| Annual Pullutant Reductions |        |              |                  |  |
|-----------------------------|--------|--------------|------------------|--|
|                             | Before | <u>After</u> | <b>Reduction</b> |  |
| Volume (cu-ft/yr)           | 31,496 | 1,250        | 30,246           |  |
| TSS (lbs/year)              | 273.6  | 11.67        | 261.93           |  |
| TP (lbs/year)               | 0.5026 | 0.0250       | 0.4776           |  |