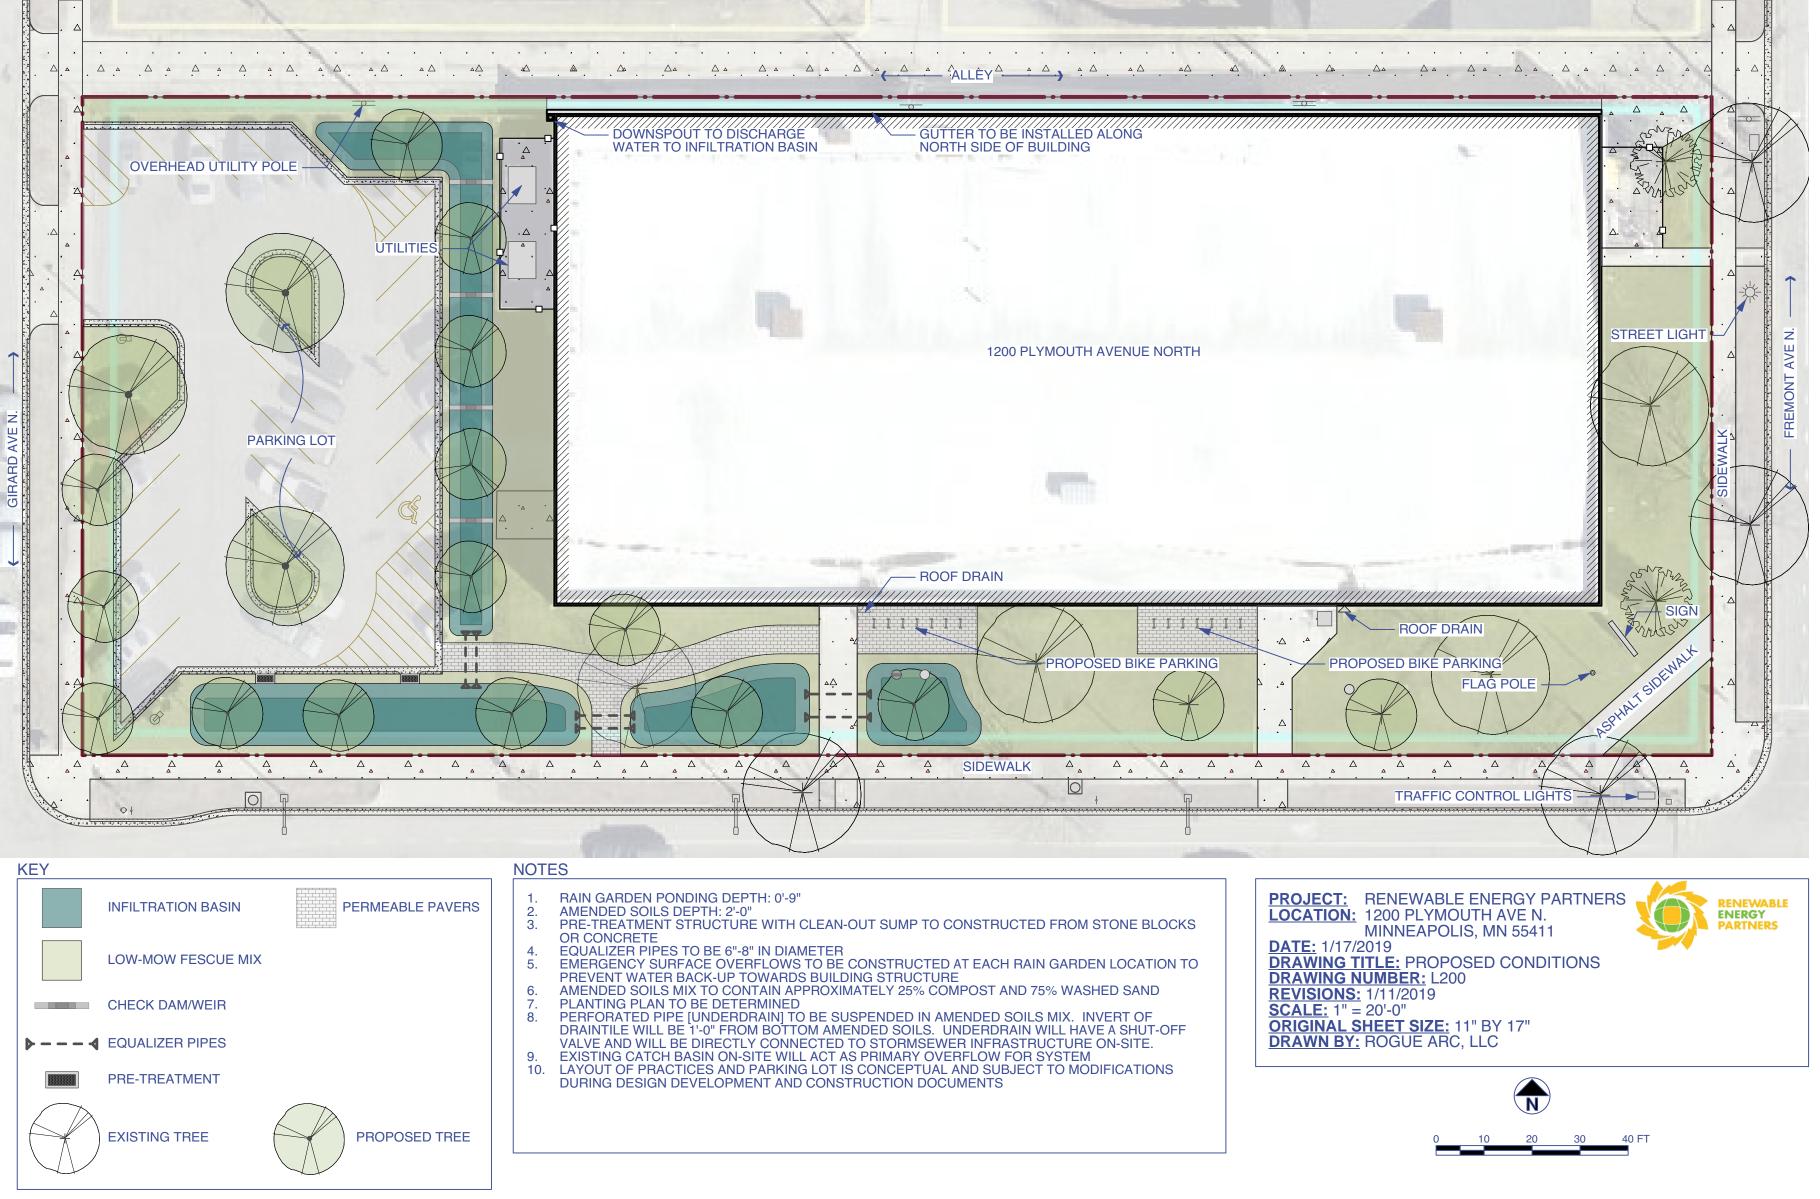

| % Impervious       | 31%         | % Impervious        | s 24%           |  |
|--------------------|-------------|---------------------|-----------------|--|
| Infiltration Basin | Information |                     |                 |  |
| <u>Sq-Ft</u>       | Ponding     | Amended Soils Depth | Storage (cu-ft) |  |
| 3,121              | 9"          | 2'0"                | 2,692           |  |

Infiltration Basin

% Impervious

Total

3,121

<u>28,159</u>

26%

0.072

0.646

55

NA

| Annual Pullutant Reductions |        |              |                  |  |
|-----------------------------|--------|--------------|------------------|--|
|                             | Before | <u>After</u> | <b>Reduction</b> |  |
| Volume (cu-ft/yr)           | 31,496 | 1,250        | 30,246