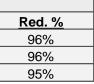

55

NA

| Annual Pullutant Reductions |        |              |                  |  |
|-----------------------------|--------|--------------|------------------|--|
|                             | Before | <u>After</u> | <b>Reduction</b> |  |
| Volume (cu-ft/yr)           | 31,496 | 1,250        | 30,246           |  |
| TSS (lbs/year)              | 273.6  | 11.67        | 261.93           |  |
| TP (lbs/year)               | 0.5026 | 0.0250       | 0.4776           |  |